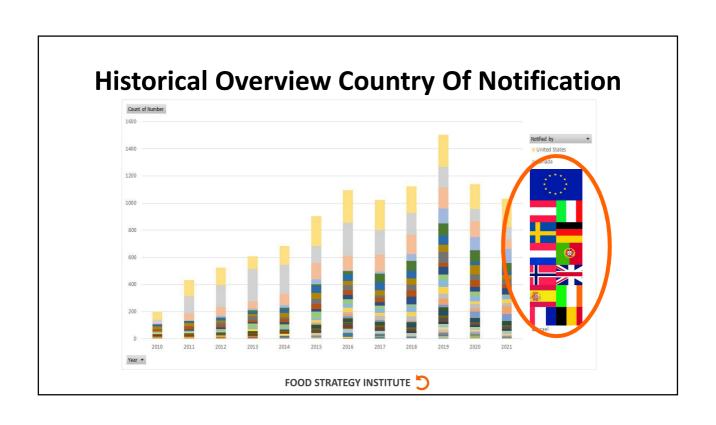

# **Allergen Related Recalls & Learnings**

Rob Kooijmans CEO, Food Strategy Institute



#### Poll

# Did you ever have an allergen related recall?

- Yes in the last 12 months
- Yes in the last 5 years
- Yes more than 5 years ago
- No never
- Not relevant we operate allergen free











## Poll

### What do you think is the average cost of a recall?



- 20% of the total revenue
- 10% of the total revenue
- 1% of the total revenue
- 0.1% of the total revenue



# **Impact Of Recalls**

- Financial
  - 0.1% to 10% of total revenue of the company
  - − 1% to 100% of net profit



# **Impact Of Recalls**

- Financial
  - 0.1% to 10% of total revenue of the company
  - 1% to 100% of net profit
- Brand damage (especially retail brands / free from brands)
  - Drop in sales volume which takes 10 years to recover



# **Impact Of Recalls**

- Financial
  - 0.1% to 10% of total revenue of the company
  - 1% to 100% of net profit
- Brand damage (especially retail brands / free from brands)
  - Drop in sales volume which takes 10 years to recover
- Resources
  - Time of staff