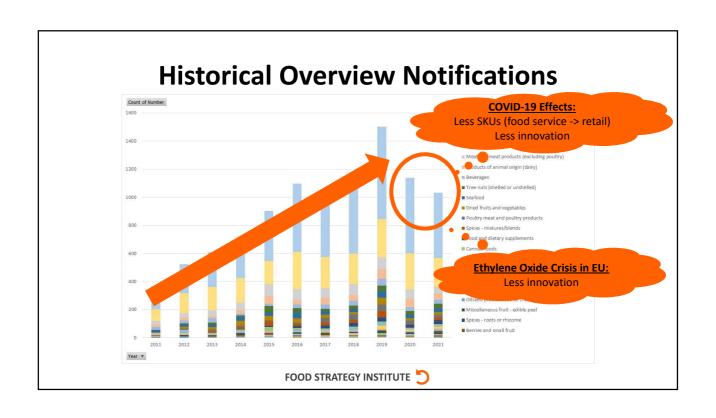

# **Allergen Related Recalls & Learnings**

Rob Kooijmans CEO, Food Strategy Institute



#### Poll

# Did you ever have an allergen related recall?

- Yes in the last 12 months
- Yes in the last 5 years
- Yes more than 5 years ago
- No never
- Not relevant we operate allergen free











## Poll

### What do you think is the average cost of a recall?



- 20% of the total revenue
- 10% of the total revenue
- 1% of the total revenue
- 0.1% of the total revenue



# **Impact Of Recalls**

- Financial
  - 0.1% to 10% of total revenue of the company
  - − 1% to 100% of net profit



# **Impact Of Recalls**

- Financial
  - 0.1% to 10% of total revenue of the company
  - 1% to 100% of net profit
- Brand damage (especially retail brands / free from brands)
  - Drop in sales volume which takes 10 years to recover



# **Impact Of Recalls**

- Financial
  - 0.1% to 10% of total revenue of the company
  - 1% to 100% of net profit
- Brand damage (especially retail brands / free from brands)
  - Drop in sales volume which takes 10 years to recover
- Resources
  - Time of staff