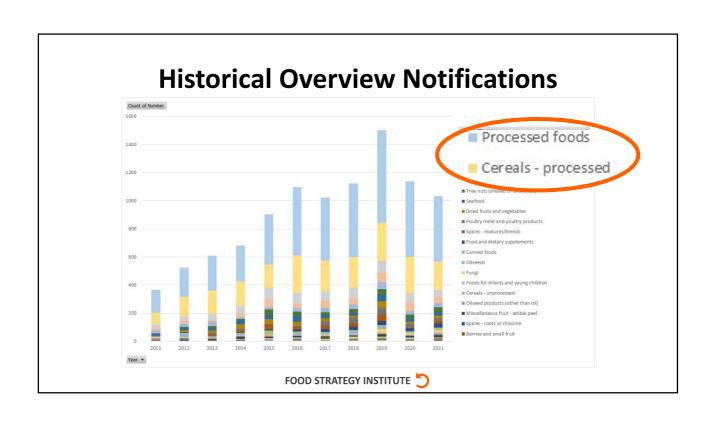

# **Allergen Related Recalls & Learnings**

Rob Kooijmans CEO, Food Strategy Institute



#### Poll

# Did you ever have an allergen related recall?

- Yes in the last 12 months
- Yes in the last 5 years
- Yes more than 5 years ago
- No never
- Not relevant we operate allergen free











## Poll

### What do you think is the average cost of a recall?



- 20% of the total revenue
- 10% of the total revenue
- 1% of the total revenue
- 0.1% of the total revenue



# **Impact Of Recalls**

- Financial
  - 0.1% to 10% of total revenue of the company
  - − 1% to 100% of net profit



# **Impact Of Recalls**

- Financial
  - 0.1% to 10% of total revenue of the company
  - 1% to 100% of net profit
- Brand damage (especially retail brands / free from brands)
  - Drop in sales volume which takes 10 years to recover



# **Impact Of Recalls**

- Financial
  - 0.1% to 10% of total revenue of the company
  - 1% to 100% of net profit
- Brand damage (especially retail brands / free from brands)
  - Drop in sales volume which takes 10 years to recover
- Resources
  - Time of staf